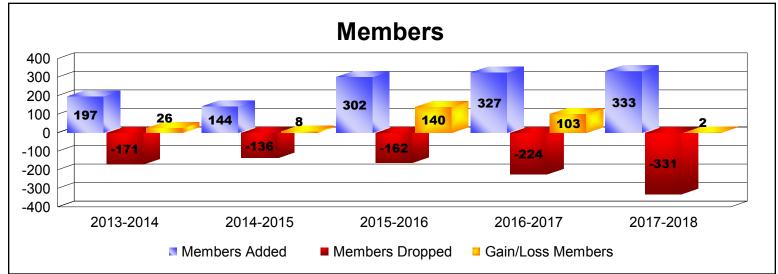

District B 1

As of June 2018 Cumulative

| Year      | New<br>Clubs | Dropped<br>Clubs | Gain/<br>Loss<br>Clubs | New<br>Members | Charter<br>Members | Reinstate<br>Members | Transfer<br>Members | Total<br>Member<br>Added | Total<br>Members<br>Dropped | Gain/<br>Loss<br>Members |
|-----------|--------------|------------------|------------------------|----------------|--------------------|----------------------|---------------------|--------------------------|-----------------------------|--------------------------|
| 2013-2014 | 3            | -1               | 2                      | 78             | 85                 | 33                   | 1                   | 197                      | -171                        | 26                       |
| 2014-2015 | 2            | 0                | 2                      | 89             | 44                 | 5                    | 6                   | 144                      | -136                        | 8                        |
| 2015-2016 | 5            | -2               | 3                      | 182            | 113                | 4                    | 3                   | 302                      | -162                        | 140                      |
| 2016-2017 | 3            | -2               | 1                      | 215            | 87                 | 24                   | 1                   | 327                      | -224                        | 103                      |
| 2017-2018 | 4            | -3               | 1                      | 195            | 106                | 28                   | 4                   | 333                      | -331                        | 2                        |
| Average   | 3            | -2               | 2                      | 152            | 87                 | 19                   | 3                   | 261                      | -205                        | 56                       |