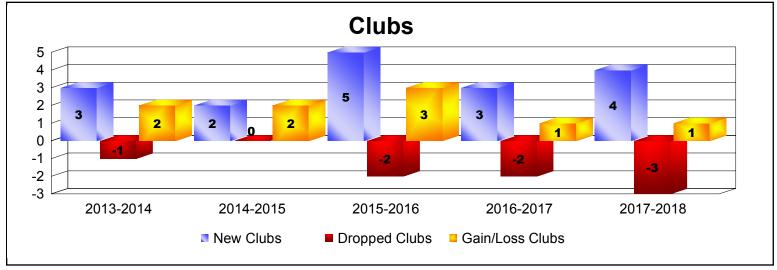

District B 1

As of June 2018 Cumulative

| Year      | New<br>Clubs | Dropped<br>Clubs | Gain/<br>Loss<br>Clubs | New<br>Members | Charter<br>Members | Reinstate<br>Members | Transfer<br>Members | Total<br>Member<br>Added | Total<br>Members<br>Dropped | Gain/<br>Loss<br>Members |
|-----------|--------------|------------------|------------------------|----------------|--------------------|----------------------|---------------------|--------------------------|-----------------------------|--------------------------|
| 2013-2014 | 3            | -1               | 2                      | 78             | 85                 | 33                   | 1                   | 197                      | -171                        | 26                       |
| 2014-2015 | 2            | 0                | 2                      | 89             | 44                 | 5                    | 6                   | 144                      | -136                        | 8                        |
| 2015-2016 | 5            | -2               | 3                      | 182            | 113                | 4                    | 3                   | 302                      | -162                        | 140                      |
| 2016-2017 | 3            | -2               | 1                      | 215            | 87                 | 24                   | 1                   | 327                      | -224                        | 103                      |
| 2017-2018 | 4            | -3               | 1                      | 195            | 106                | 28                   | 4                   | 333                      | -331                        | 2                        |
| Average   | 3            | -2               | 2                      | 152            | 87                 | 19                   | 3                   | 261                      | -205                        | 56                       |